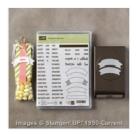

tracyj.may71@gmail.com http://bedlamandbutterflies.co.uk

Best Birds Photopolymer Bundle - 142315

Price: £38.50

Thoughtful Banners Photopolymer Bundle - 142330

Price: £31.50

Hardwood Clear-Mount Stamp -133035