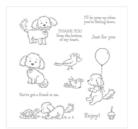

<u>creativestampingwithMargaret@gmail.com</u> <u>www.CreativeStampingwithMargaret.com</u>

Bella & Friends Clear-Mount Stamp Sets -141870

Price: \$20.00

Bella & Friends Wood-Mount Stamp Set -141867

Price: \$28.00