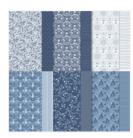

Price: \$13.75

Basic White 8-1/2" X 11" Cardstock -159276

Price: \$14.50

Countryside Inn 12" X 12" (30.5 X 30.5 Cm) Designer Series Paper -161467

Price: \$17.00

Night Of Navy Classic Stampin' Pad - 147110

Price: \$12.25