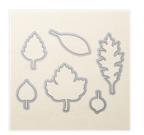

## Supply List

Sheltering Tree Photopolymer Stamp Set -137163

Price: \$25.00

Leaflets Framelits Dies - 138283

Price: \$27.00

Pear Pizzazz Classic Stampin' Pad - 131180

Price: \$6.50

Pear Pizzazz Classic Stampin' Ink Refill - 131160