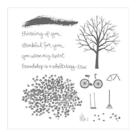

## Supply List

Sheltering Tree Photopolymer Stamp Set -137163

Price: \$25.00

Leaflets Framelits Dies - 138283

Price: \$27.00

Pear Pizzazz Classic Stampin' Pad - 131180

Price: \$6.50

Pear Pizzazz Classic Stampin' Ink Refill - 131160