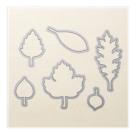

## Supply List

Sheltering Tree Photopolymer Stamp Set -137163

Price: \$25.00

Leaflets Framelits Dies - 138283

Price: \$27.00

Pear Pizzazz Classic Stampin' Pad - 131180

Price: \$6.50

Pear Pizzazz Classic Stampin' Ink Refill - 131160