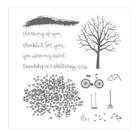

## Supply List

Sheltering Tree Photopolymer Stamp Set -137163

Price: \$25.00

Leaflets Framelits Dies - 138283

Price: \$27.00

Pear Pizzazz Classic Stampin' Pad - 131180

Price: \$6.50

Pear Pizzazz Classic Stampin' Ink Refill - 131160