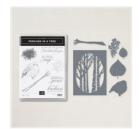

Supply List

Place Order

kate@boltweb.net

Perched In A Tree Bundle (English) -159799

Price: £50.25

Basic White A4 Cardstock -159228

Price: £10.00

Sahara Sand Classic Stampin' Pad - 147117