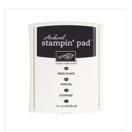

Sky Is The Limit Clear-Mount Stamp Set -141349

Price: \$0.00

Sky Is The Limit Wood-Mount Stamp Set -141282

Price: \$0.00

Basic Black Archival Stampin' Pad - 140931

Price: \$7.00

Perfectly Artistic Designer Series Paper - 141021