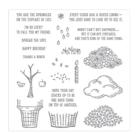

## **Supply List**

Sprinkles Of Life Photopolymer Stamp Set -139971

Price: \$21.00

Whisper White 8-1/2" X 11" Thick Cardstock -140272

Price: \$8.25

Whisper White 8-1/2" X 11" Cardstock -100730

Price: \$9.75