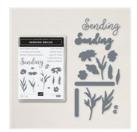

Sending Smiles Bundle (English) -158707

Price: \$49.50

Basic White 8-1/2" X 11" Cardstock -159276

Price: \$10.50

Daffodil Delight 8-1/2" X 11" Cardstock -119683

Price: \$10.00

Rings Of Love 12" X 12" (30.5 X 30.5 Cm) Designer Series Paper -159939