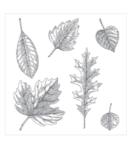

Price: \$51.00

Vintage Leaves Photopolymer Stamp Set -138802

Price: \$45.00

Leaflets Framelits Dies - 138283

Price: \$45.00

Fresh Fig Classic Stampin' Pad -144082

Price: \$11.50

Fresh Fig A4 Cardstock -144248