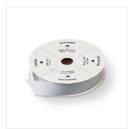

Price: \$10.00

Crushed Curry 8-1/2" X 11" Cardstock -131199

Price: \$10.00

Silver 1/8" (3.2 Mm) Ribbon -132137

Price: \$5.00

Silver 5/8" (1.6 Cm) Satin Ribbon -134548

Price: \$7.00

Angled Tag Topper Punch - 133323