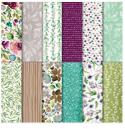

Price: \$9.00

Frosted Floral 12" X 12" (30.5 X 30.5 Cm) Specialty Designer Series Paper - 147800

Price: \$14.00

Wink Of Stella Clear Glitter Brush - 141897

Price: \$9.00

Tranquil Tide 8-1/2" X 11" Cardstock -144246