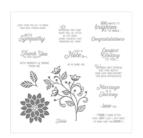

<u>klompenstampers@gmail.com</u> <u>www.klompenstampers.com</u>

Flourishing Phrases Clear-Mount Stamp Set -141534

Price: \$37.00

Flourishing Phrases Wood-Mount Stamp Set -141531

Price: \$49.00

Hardwood Wood-Mount Stamp -133032