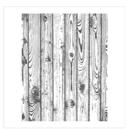

<u>klompenstampers@gmail.com</u> <u>www.klompenstampers.com</u>

Flourishing Phrases Clear-Mount Stamp Set -141534

Price: \$37.00

Flourishing Phrases Wood-Mount Stamp Set -141531

Price: \$49.00

Hardwood Wood-Mount Stamp -133032

Price: \$20.00

Hardwood Clear-Mount Stamp -133035

Price: \$15.00

Cherry Cobbler 8-1/2" X 11" Cardstock -119685

Price: \$10.00

Soft Suede 8-1/2" X 11" Cardstock -115318

Price: \$9.25

Whisper White 8-1/2" X 11" Cardstock -100730