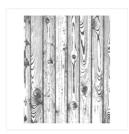

<u>klompenstampers@gmail.com</u> <u>www.klompenstampers.com</u>

Flourishing Phrases Clear-Mount Stamp Set -141534

Price: \$37.00

Flourishing Phrases Wood-Mount Stamp Set -141531

Price: \$49.00

Hardwood Wood-Mount Stamp -133032

Price: \$20.00

Hardwood Clear-Mount Stamp -133035

Price: \$15.00

Cherry Cobbler 8-1/2" X 11" Cardstock -119685

Price: \$10.00

Soft Suede 8-1/2" X 11" Cardstock -115318

Price: \$9.25

Whisper White 8-1/2" X 11" Cardstock -100730