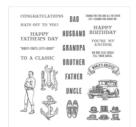

## Supply List

Guy Greetings Photopolymer Stamp Set -137178

Price: \$26.00

Serene Scenery Designer Series Paper Stack -141642

Price: \$10.00

Island Indigo 8-1/2" X 11" Cardstock -122923

Price: \$8.00

Crumb Cake 8-1/2" X 11" Cardstock -120953