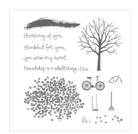

Sheltering Tree Photopolymer Stamp Set -137163

Price: \$32.00

Brushstrokes Clear-Mount Background Stamp - 139533

Price: \$20.00

Pool Party 8-1/2" X 11" Cardstock -122924

Price: \$13.75

Pool Party Classic Stampin' Pad -126982