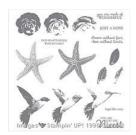

Picture Perfect Photopolymer Stamp Set -140520

Price: \$27.00

Bermuda Bay 8-1/2" X 11" Cardstock -131197

Price: \$9.25

Coastal Cabana 8-1/2" X 11" Cardstock -131297

Price: \$11.50

Whisper White 8-1/2" X 11" Cardstock -100730