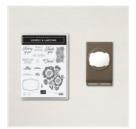

Price: \$13.00

Biggest Wish Photopolymer Stamp Set (English) - 155052

Price: \$17.00

Mint Macaron Classic Stampin' Pad - 147106

**Sale: \$6.40** Price: \$8.00

Night Of Navy Classic Stampin' Pad - 147110

Price: \$9.00