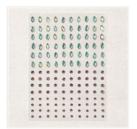

Ever Eden 12" X 12" (30.5 X 30.5 Cm) Specialty Designer Series Paper - 159996

**Sale: \$6.00** Price: \$15.00

Garden Gems -159277

**Sale: \$2.80** Price: \$7.00

Basic White 8-1/2" X 11" Thick Cardstock -

159229 Price: \$9.00