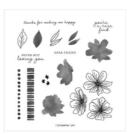

Art In Bloom Bundle (English) -158368

Price: \$53.00

Art In Bloom Photopolymer Stamp Set -155085

Price: \$26.00

Bloom Hybrid Embossing Folder - 155989

**Sale: \$19.80** Price: \$33.00

Timeless Tropical Cling Stamp Set (En) - 151497