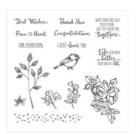

angelsofjoy@gmail.com Http://www.devotedstamper.com

Jar Of Love Photopolymer Stamp Set -141587

Price: \$27.00

Petal Palette Clear-Mount Stamp Set -145788

Price: \$35.00

Petal Palette Wood-Mount Stamp Set -145785