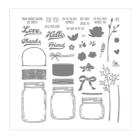

angelsofjoy@gmail.com Http://www.devotedstamper.com

Jar Of Love Photopolymer Stamp Set -141587

Price: \$27.00

Petal Palette Clear-Mount Stamp Set -145788

Price: \$35.00

Petal Palette Wood-Mount Stamp Set -145785