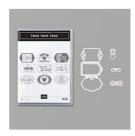

queenpipcards@gmail.com www.queenpipcards.com

Still Scenes Bundle - 153023

Price: £44.00

Seaside Spray 1/4" (6.4 Mm) Metallic Ribbon - 150446

Price: £6.50

Seaside Spray A4 Cardstock -150889

Price: £8.25

Tags Tags Tags Bundle (En) -153042