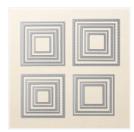

Price: \$30.00

Holly Textured Impressions Embossing Folder - 141634

Price: \$7.50

Layering Squares
Dies - 141708

Price: \$35.00

Triple Banner Punch - 138292

Price: \$23.00

Quilted Christmas 1/4" (6.4 Mm) Ribbon - 144620