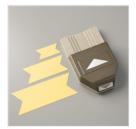

Price: \$30.00

Holly Textured Impressions Embossing Folder - 141634

Price: \$7.50

Layering Squares
Dies - 141708

Price: \$35.00

Triple Banner Punch - 138292

Price: \$23.00

Quilted Christmas 1/4" (6.4 Mm) Ribbon - 144620