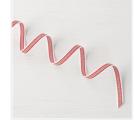

Price: \$30.00

Holly Textured Impressions Embossing Folder - 141634

Price: \$7.50

Layering Squares
Dies - 141708

Price: \$35.00

Triple Banner Punch - 138292

Price: \$23.00

Quilted Christmas 1/4" (6.4 Mm) Ribbon - 144620