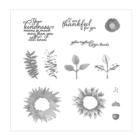

stampwithtammy@gmail.com http://tammyfite.stampinup.net

Painted Harvest Photopolymer Stamp Set -144783

Price: \$21.00

Star Of Light Photopolymer Stamp Set -142110

Price: \$26.00

Stitched Shapes Dies - 145372