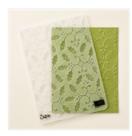

Price: \$30.00

Holly Textured Impressions Embossing Folder - 141634

Price: \$7.50

Layering Squares
Dies - 141708

Price: \$35.00

Triple Banner Punch - 138292

Price: \$23.00

Quilted Christmas 1/4" (6.4 Mm) Ribbon - 144620