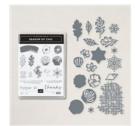

Season Of Chic Bundle (English) -158816

Price: \$57.50

Texture Chic 12" X 12" (30.5 X 30.5 Cm) Specialty Designer Series Paper - 158808

Price: \$15.00

Petal Pink 8-1/2" X 11" Cardstock -146985

Price: \$10.00