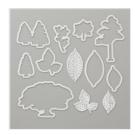

Nature's Root Dies - 146341

Price: \$53.00

1/4" Copper Trim - 144179

Price: \$8.25

Multipurpose Liquid Glue -110755

Price: \$8.25

Stampin'
Dimensionals 104430

Price: \$6.00