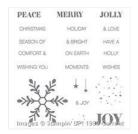

Holly Jolly Greetings Wood-Mount Stamp Set -139879

Price: \$28.00

Holly Jolly Greetings Clear-Mount Stamp Set -139882

Price: \$20.00

Christmas Greetings Thinlits Dies - 139659

Price: \$17.00

Flourish Dies -141478