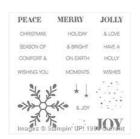

Holly Jolly Greetings Wood-Mount Stamp Set -139879

Price: \$28.00

Holly Jolly Greetings Clear-Mount Stamp Set -139882

Price: \$20.00

Christmas Greetings Thinlits Dies - 139659

Price: \$17.00

Flourish Dies -141478