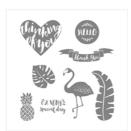

Pop Of Paradise Wood-Mount Stamp Set -141578

Price: \$27.00

Pop Of Paradise Clear-Mount Stamp Set -141581

Price: \$19.00

Whisper White 8-1/2" X 11" Thick Cardstock -140272

Price: \$8.25

Basic Black 8-1/2" X 11" Cardstock -121045