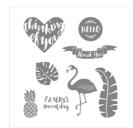

Pop Of Paradise Wood-Mount Stamp Set -141578

Price: \$27.00

Pop Of Paradise Clear-Mount Stamp Set -141581

Price: \$19.00

Whisper White 8-1/2" X 11" Thick Cardstock -140272

Price: \$8.25

Basic Black 8-1/2" X 11" Cardstock -121045