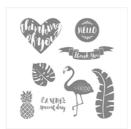

Pop Of Paradise Wood-Mount Stamp Set -141578

Price: \$27.00

Pop Of Paradise Clear-Mount Stamp Set -141581

Price: \$19.00

Whisper White 8-1/2" X 11" Thick Cardstock -140272

Price: \$8.25

Basic Black 8-1/2" X 11" Cardstock -121045