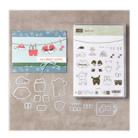

www.stampwithanne.com

Santa's Suit Photopolymer Bundle\* - 146060

Price: \$48.50

Santa's Suit Photopolymer Stamp Set\* -144827

Price: \$21.00

Santa Builder Framelits Dies -144681

Price: \$33.00

Big Shot - 143263