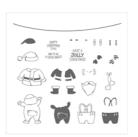

www.stampwithanne.com

Santa's Suit Photopolymer Bundle\* - 146060

Price: \$48.50

Santa's Suit Photopolymer Stamp Set\* -144827

Price: \$21.00

Santa Builder Framelits Dies -144681

Price: \$33.00

Big Shot - 143263