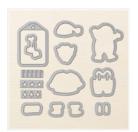

www.stampwithanne.com

Santa's Suit Photopolymer Bundle\* - 146060

Price: \$48.50

Santa's Suit Photopolymer Stamp Set\* -144827

Price: \$21.00

Santa Builder Framelits Dies -144681

Price: \$33.00

Big Shot - 143263