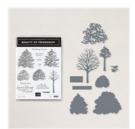

Beauty Of Friendship Photopolymer Stamp Set -154983

Price: \$22.00



Beauty Of Friendship Bundle (English) - 155834

Price: \$52.00



Beauty Of The Earth 12" X 12" (30.5 X 30.5 Cm) Designer Series Paper - 155841

**Sale: \$4.60**Price: \$11.50



Basic White 8-1/2" X 11" Thick Cardstock -159229

Price: \$9.00



Early Espresso 8-1/2" X 11" Cardstock -119686

Price: \$10.00



Mossy Meadow 8-1/2" X 11" Cardstock -133676

Price: \$10.00



Cajun Craze Classic Stampin' Pad - 147085

Price: \$9.00



Mango Melody Classic Stampin' Pad - 147093

**Sale: \$6.40** Price: \$8.00



Pacific Point Classic Stampin' Pad - 147098

**Sale: \$7.20** Price: \$8.00



Blending Brushes - 153611

Price: \$13.00



Beautiful Trees Dies - 155840

Price: \$36.00