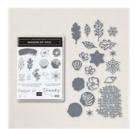

Price: \$18.00

Heat Tool - 129053

Price: \$31.00

Sale: \$24.50 Price: \$35.00

Rectangle Stitched Dies - 151820

Chic Dies - 158815

Sale: \$18.50 Price: \$37.00