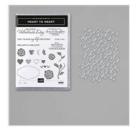

candy@stampcandy.net
https://stampcandy.net

Heart To Heart Photopolymer Stamp Set -151427

Price: \$17.00

Heart To Heart Bundle - 153734

Price: \$41.25

Melon Mambo 8-1/2" X 11" Cardstock -115320

Price: \$10.00