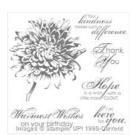

## Supply List

Stippled Blossoms Clear Stamp Set -126747

Price: \$18.95

Stippled Blossoms Wood Stamp Set -132076

Price: \$26.95

Blooming With Kindness Clear Stamp Set -126422

Price: \$16.95

Blooming With Kindness Wood Stamp Set -131961

Price: \$22.95

Million & One Clear Stamp Set -126377

Price: \$12.95

Million & One Wood Stamp Set -126375

Price: \$16.95

Soft Sky Classic Stampin' Pad -131181

Price: \$6.50

Marina Mist Classic Stampin' Pad - 126962