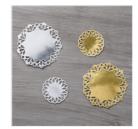

Price: £9.00

Metallic Foil Doilies - 138392

Price: £3.75

5/8" (1.6 Cm) Burlap Ribbon -141487

Price: £6.50

1/4" (6.4 Mm) Copper Trim -144179

Price: £5.50

Tuxedo Black Memento Ink Pad -132708