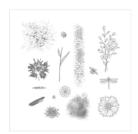

susan\_merrey@yahoo.co.uk
https://craftyduckydoodah.blogspot.co.uk/

Touches Of Texture Clear-Mount Stamp Set -143251

Price: £31.00

Very Vanilla A4 Cardstock -106550

Price: £13.00

Soft Suede Cardstock A4 -119982