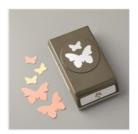

Butterfly Gala Photopolymer Stamp Set -148580

Price: \$21.00

Butterfly Duet Punch - 148523

**Sale: \$10.80** Price: \$18.00

Pretty Peacock Classic Stampin' Pad - 150083

Price: \$9.00

Rococo Rose Classic Stampin' Pad - 150080