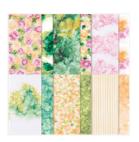

Biggest Wish Photopolymer Stamp Set (English) - 155052

Price: \$17.00

Expressions In Ink 12" X 12" (30.5 X 30.5 Cm) Specialty Designer Series Paper - 155464

Price: \$15.00

Basic White 8-1/2" X 11" Thick Cardstock -159229