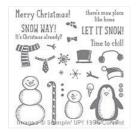

Snow Place Photopolymer Stamp Set -139738

Price: \$26.00

Snow Friends Framelits Dies -139664

Price: \$27.00

Snow Place Photopolymer Bundle - 140844

Price: \$45.00

Real Red Classic Stampin' Pad -126949

Price: \$6.50