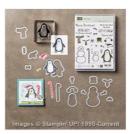

Snow Place Photopolymer Stamp Set -139738

Price: \$26.00

Snow Friends Framelits Dies -139664

Price: \$27.00

Snow Place Photopolymer Bundle - 140844

Price: \$45.00

Real Red Classic Stampin' Pad -126949

Price: \$6.50