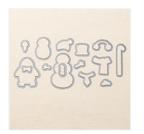

Snow Place Photopolymer Stamp Set -139738

Price: \$26.00

Snow Friends Framelits Dies -139664

Price: \$27.00

Snow Place Photopolymer Bundle - 140844

Price: \$45.00

Real Red Classic Stampin' Pad -126949

Price: \$6.50