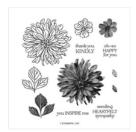

Delicate Dahlias Photopolymer Stamp Set (English) - 156601

Price: \$0.00

Bermuda Bay Classic Stampin' Pad - 147096

Price: \$8.00

Old Olive Classic Stampin' Pad -147090

Price: \$9.00

In Your Words Host Cling Stamp Set (English) -156619