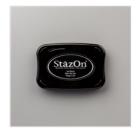

**Beautiful Day Clear-Mount** Stamp Set -145915

Price: \$21.00

**Beautiful Day Wood-Mount** Stamp Set -145912

Price: \$29.00

Jet Black Stazon Pad - 101406

Price: \$10.50

Window Sheets -142314

Price: \$5.00