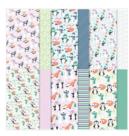

Penguin
Playmates 12" X
12" (30.5 X 30.5
Cm) Designer
Series Paper 158420

Price: \$0.00

Tuxedo Black Memento Ink Pad -132708

Price: \$6.50

Balmy Blue Classic Stampin' Pad -147105

Price: \$9.00

Fresh Freesia Classic Stampin' Pad - 155611