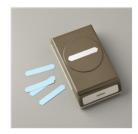

Price: \$8.00

Cat Punch - 144666

Price: \$18.00

Leaf Punch - 144667

Price: \$16.00

Classic Label Punch - 141491

Price: \$18.00

Linen Thread - 104199