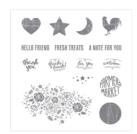

<u>cindeewilkinson@comcast.net</u> <u>www.justspongeit.com</u>

Wood Words Clear-Mount Stamp Set -143928

Price: \$22.00

Whisper White 8-1/2" X 11" Thick Cardstock -140272

Price: \$8.25

Vellum 8-1/2" X 11" Cardstock -101856