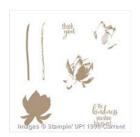

Lotus Blossom Photopolymer Stamp Set -139143

Price: \$0.00

Calypso Coral 8-1/2" X 11" Cardstock -122925

Price: \$10.00

Mossy Meadow 8-1/2" X 11" Cardstock -133676

Price: \$10.00

Whisper White 8-1/2" X 11" Cardstock -100730