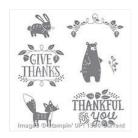

Supply List

Place Order

riddlet@live.com

Thankful Forest Friends Clear-Mount Stamp Set -139723

Price: \$18.00

Watercolor Words Photopolymer Stamp Set -138702

Price: \$26.00

Chocolate Chip 8-1/2" X 11" Cardstock -102128