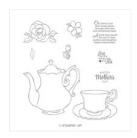

www.stampwithjenn.com

Tea Together Cling Stamp Set -148779

Price: \$30.00

Balmy Blue Classic Stampin' Pad -147105

Price: \$12.25

Highland Heather 8-1/2" X 11" Cardstock -146986

Price: \$13.75

Balmy Blue 8-1/2" X 11" Cardstock -146982