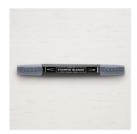

Spooky Sweets Wood-Mount Bundle - 149974



Spooky Sweets Clear-Mount Bundle - 149973



Smoky Slate Classic Stampin' Pad - 131179



Tuxedo Black Memento Ink Pad -132708



Pumpkin Pie 8-1/2" X 11" Cardstock -105117



Crushed Curry 8-1/2" X 11" Cardstock -131199



Whisper White 8-1/2" X 11" Cardstock -100730



Basic Black 8-1/2" X 11" Cardstock -121045



Toil & Trouble 12" X 12" (30.5 X 30.5 Cm) Designer Series Paper -147531



Subtle Dynamic Textured Impressions Embossing Folder - 143706



Big Shot Framelits Cauldron - 147914



Layering Circles
Dies - 141705



Stitched Shapes Dies - 145372



Big Shot - 143263



Rhinestone Basic Jewels - 144220



Basic Black Dark Stampin' Blends -147941