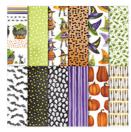

Crushed Curry 8-1/2" X 11" Cardstock -131199

Whisper White 8-1/2" X 11" Cardstock -100730

Basic Black 8-1/2" X 11" Cardstock -121045

Toil & Trouble 12" X 12" (30.5 X 30.5 Cm) Designer Series Paper -147531