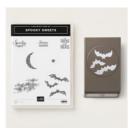

Spooky Sweets Wood-Mount Bundle - 149974

Spooky Sweets Clear-Mount Bundle - 149973

Smoky Slate Classic Stampin' Pad - 131179

Tuxedo Black Memento Ink Pad -132708

Pumpkin Pie 8-1/2" X 11" Cardstock -105117