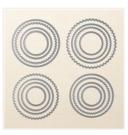

Subtle Dynamic Textured Impressions Embossing Folder - 143706

Big Shot Framelits Cauldron - 147914

Layering Circles
Dies - 141705

Stitched Shapes Dies - 145372

Big Shot - 143263

Rhinestone Basic Jewels - 144220