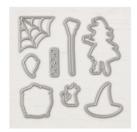

Spooky Sweets Wood-Mount Bundle - 149974

Spooky Sweets Clear-Mount Bundle - 149973

Smoky Slate Classic Stampin' Pad - 131179

Tuxedo Black Memento Ink Pad -132708

Pumpkin Pie 8-1/2" X 11" Cardstock -105117