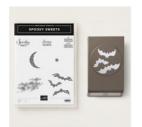

Spooky Sweets Wood-Mount Bundle - 149974

Spooky Sweets Clear-Mount Bundle - 149973

Smoky Slate Classic Stampin' Pad - 131179

Tuxedo Black Memento Ink Pad -132708

Pumpkin Pie 8-1/2" X 11" Cardstock -105117