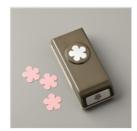

Rhinestone Basic Jewels - 144220

Price: \$6.00

Small Bloom Punch - 152316

**Sale: \$7.80** Price: \$13.00

Leaf Punch -144667

Price: \$16.00

Paper Trimmer - 152392

Price: \$28.00