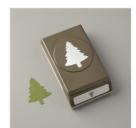

Price: \$9.00

Mint Macaron 8-1/2" X 11" Cardstock -138337

Price: \$9.25

Mint Macaron Classic Stampin' Pad - 147106

Price: \$8.00

Pine Tree Punch - 149521

Price: \$18.00

Winter Woods Cling Stamp Set (En) - 151359