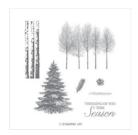

Price: \$9.00

Mint Macaron 8-1/2" X 11" Cardstock -138337

Price: \$9.25

Mint Macaron Classic Stampin' Pad - 147106

Price: \$8.00

Pine Tree Punch - 149521

Price: \$18.00

Winter Woods Cling Stamp Set (En) - 151359