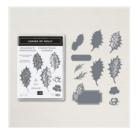

glenda@thestampcamp.com https://stampl.ink/shop

Leaves Of Holly Bundle (English) -159608

Price: \$51.25

Basic White 8-1/2" X 11" Cardstock -159276

Price: \$13.00

Evening Evergreen 8-1/2" X 11" Cardstock -155574