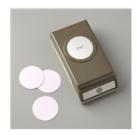

Silver Metallic Thread - 138402

Berry Burst 5/8" Crinkled Seam Binding Ribbon -144191

1-3/8" (3.5 Cm) Scallop Circle Punch - 146139

1-1/2" (3.8 Cm) Circle Punch -138299