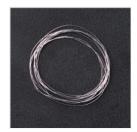

Silver Metallic Thread - 138402

Berry Burst 5/8" Crinkled Seam Binding Ribbon -144191

1-3/8" (3.5 Cm) Scallop Circle Punch - 146139

1-1/2" (3.8 Cm) Circle Punch -138299