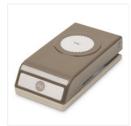

Silver Metallic Thread - 138402

Berry Burst 5/8" Crinkled Seam Binding Ribbon -144191

1-3/8" (3.5 Cm) Scallop Circle Punch - 146139

1-1/2" (3.8 Cm) Circle Punch -138299