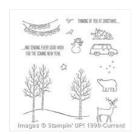

stampwithamber@gmail.com www.stampwithamber.com

White Christmas Photopolymer Stamp Set -135767

Price: \$20.00

Whisper White 8-1/2" X 11" Cardstock -100730

Price: \$13.25

Cherry Cobbler 8-1/2" X 11" Cardstock -119685